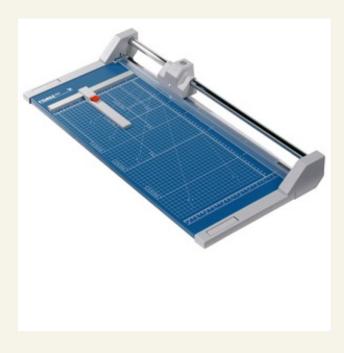

## Rotary Trimmer PREMIUM

## 00552

Top quality for highest precision! Extraordinary high cutting capacity up to 2 mm. Safety is ensured by the blade totally enclosed in a plastic housing.

- Hanging capability for wall mounting
- Sturdy solid metal table with non-slip rubber feet.
- Automatic clamping on the cutting line.
- Scale bar with mm scale
- Adjustable back-stop.
- User-friendly trimmer for professional use.
- Circular blade enclosed in plastic cutting head
- Tested according to GS safety regulations.

Cutting length: 510 mm Cutting capacity: 2 mm

Table size exterior dimensions: 705 x 360 mm

Weight: 3.4 kg

Bar code No: 4007885015521

Orientation lines

Circular blade in plastic head

Easy-to-change blade

Variable backstop