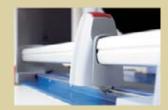

Cutting length: 510 mm Cutting capacity: 2 mm

Table size exterior dimensions: 705 x 360 mm

Weight: 3.4 kg

Bar code No: 4007885015521

Orientation lines

Circular blade in plastic head

Easy-to-change blade

Variable backstop