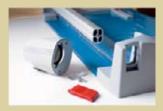

Cutting length: 510 mm Cutting capacity: 2 mm

Table size exterior dimensions: 705 x 360 mm

Weight: 3.4 kg

Bar code No: 4007885015521

Orientation lines

Circular blade in plastic head

Easy-to-change blade

Variable backstop