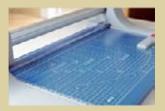

Cutting length: 510 mm Cutting capacity: 2 mm

Table size exterior dimensions: 705 x 360 mm

Weight: 3.4 kg

Bar code No: 4007885015521

Orientation lines

Circular blade in plastic head

Easy-to-change blade

Variable backstop